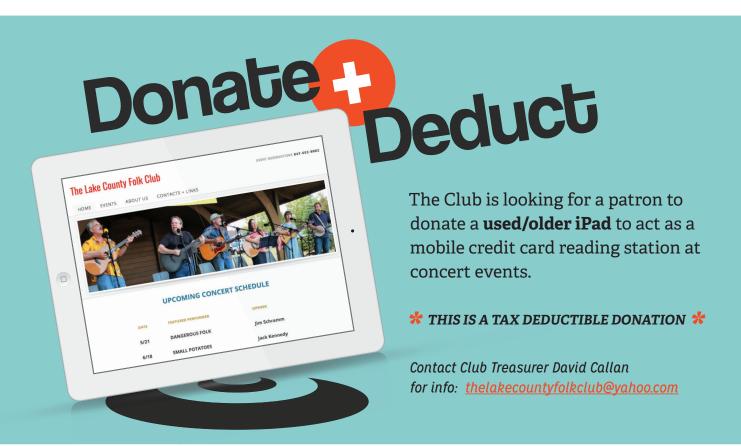

ing song origins, stylistic choices, and the process of songwriting. Chuck also provides an opportunity for audience interaction, voicing any burning questions attendees might have. These are inspirational evenings for any music lover.



Lenda Hand
...oviwo

Please consider volunteering at the

Fox Valley Folk Music & Storytelling Festival

in Geneva, IL on September 2nd - 4th.

SIGN UP: 2017 Fox Valley Folk Festival Volunteer Form

OR CONTACT: Cheryl Joyal at cheryl@fvfs.org

FOR MORE INFO: www.foxvalleyfolk.com

Enjoy this wonderful folk festival with storytelling, crafts, jamming and a great concert lineup in a beautiful island setting on the Fox River. Some Lake County Folk Club performers will kickoff each day of the festival with a round-robin show on one of the open-air stages.





EMAIL: THELAKECOUNTYFOLKCLUB@YAHOO.COM

RESERVATIONS: (847) 602-8882

# We're Your Folk Club!

Music for the people, by the people.

| I/We wish to (check one